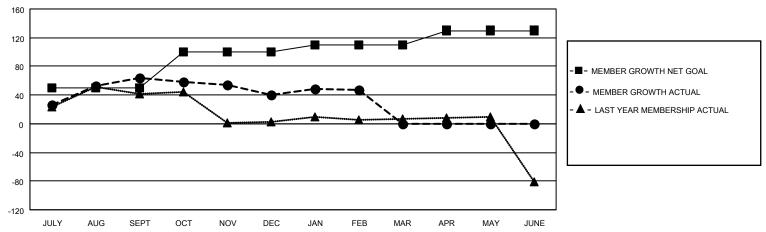

## GOALS AND ACTUAL MEMBERS CUMULATIVE

| DROPPED CLUBS: 0 |    | 23 CLUBS OF 40 ADDED 1 OR | GENDER DISTRIBUTION                |            |  |
|------------------|----|---------------------------|------------------------------------|------------|--|
|                  |    | MORE NEW MEMBERS          | MALE 465 (42.82%)                  |            |  |
|                  |    |                           | FEMALE 621 (57.18%)                |            |  |
| DROPPED MEMBERS  |    |                           | NON BINARY                         | 0 (0.00%)  |  |
| BROLLED MEMBERS  |    |                           | PREFER NOT TO ANSWER               | 0 (0.00%)  |  |
| DECEASED         | 8  |                           | THE ER HOT TO AROWER               | 0 (0.0070) |  |
| CLUB CANCELLED   | 0  | CLICK HERE FOR CUMULATIVE | TOTAL FAMILY UNIT MEMBERS          | 63         |  |
| OTHER            | 58 | MEMBERSHIP DATA           |                                    |            |  |
| TOTAL            | 66 |                           | FAMILY MEMBERS PAYING HALF DUES 32 |            |  |
|                  |    |                           |                                    |            |  |

## District 310 A2

| Clubs RESULTS FOR 2021-2022 |   |   |   | Members RESULTS FOR 2021-2022 |    |    |    |
|-----------------------------|---|---|---|-------------------------------|----|----|----|
|                             |   |   |   |                               |    |    |    |
| JULY/AUG/SEPT               | 1 | 1 | 0 | JULY/AUG/SEPT                 | 50 | 85 | 17 |
| OCT/NOV/DEC                 | 0 | 0 | 0 | OCT/NOV/DEC                   | 50 | 17 | 40 |
| JAN/FEB/MAR                 | 1 | 0 | 0 | JAN/FEB/MAR                   | 10 | 17 | 9  |
| APR/MAY/JUNE                | 0 | 0 | 0 | APR/MAY/JUNE                  | 20 | 0  | 0  |