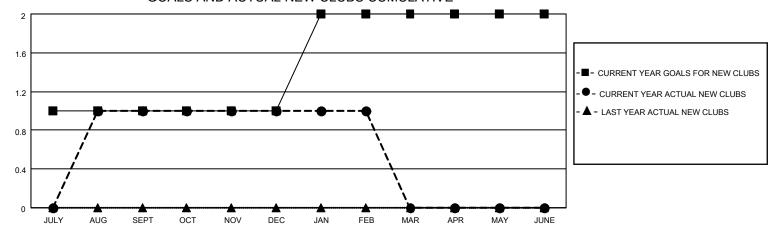

### GOALS AND ACTUAL NEW CLUBS CUMULATIVE

## District 310 A2

| Clubs RESULTS FOR 2021-2022 |   |   |   | Members RESULTS FOR 2021-2022 |    |    |    |
|-----------------------------|---|---|---|-------------------------------|----|----|----|
|                             |   |   |   |                               |    |    |    |
| JULY/AUG/SEPT               | 1 | 1 | 0 | JULY/AUG/SEPT                 | 50 | 85 | 17 |
| OCT/NOV/DEC                 | 0 | 0 | 0 | OCT/NOV/DEC                   | 50 | 17 | 40 |
| JAN/FEB/MAR                 | 1 | 0 | 0 | JAN/FEB/MAR                   | 10 | 17 | 9  |
| APR/MAY/JUNE                | 0 | 0 | 0 | APR/MAY/JUNE                  | 20 | 0  | 0  |